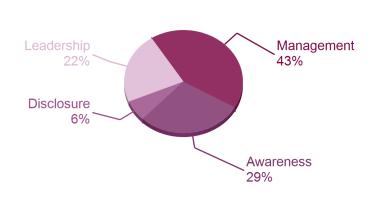

#### **Financial services**

Your company is amongst 29% of companies that reached Awareness level in your Activity Group.

A sample of A-list companies from your Activity Group:

**BNP** Paribas

CaixaBank

Carmila SA