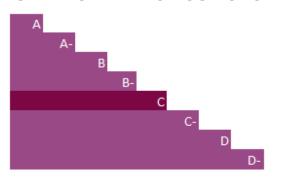

Leadership (A/A-): Implementing current best practices Management (B/B-): Taking coordinated action on climate issues Awareness (C/C-): Knowledge of impacts on, and of, climate issues

Disclosure (D/D-): Transparent about climate issues