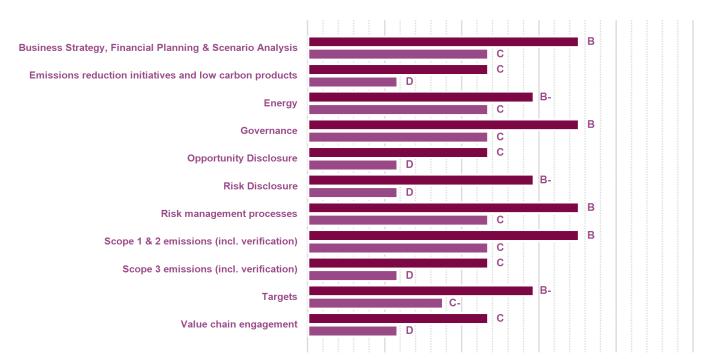

#### CATEGORY SCORES BENCHMARKING

Scenario analysis Yes, qualitative and quantitative

Each category score in the bar chart represents the progression within each scoring level. Some categories have not been included for category score breakdown as either not enough questions feed into these categories to give a representative score or they are not scored at both Management and Leadership levels. Scoring categories are groupings of questions by topic. They are sub-groups of the 2023 questionnaire modules and are consistent across all sectors. Weighting applied to each category varies across sectors to highlight the areas most important to environmental stewardship in specific sectors.

To find out more about category weightings for each sector, please download the 'CDP Scoring Categories and Weighting' documents.