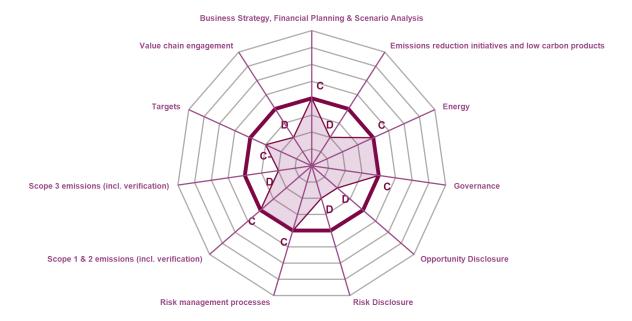

#### **CATEGORY SCORES**

If a company scored a C or below, they will not have been scored for Management or Leadership points (the dark purple line represents this).

Please download the 'CDP Scoring Introduction' for more information.